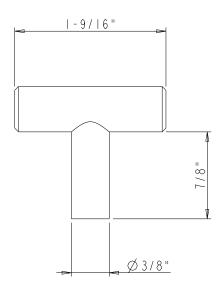

|                                                                                                                                                                                                      | ITEM#;                                                                                                      |        |             | MATERIAL:  |           |
|------------------------------------------------------------------------------------------------------------------------------------------------------------------------------------------------------|-------------------------------------------------------------------------------------------------------------|--------|-------------|------------|-----------|
| resources                                                                                                                                                                                            | K294                                                                                                        |        |             | WEIGHT:    | Steel     |
| PROPRIETARY AND CONFIDENTIAL                                                                                                                                                                         | Finish:                                                                                                     |        |             | PROJECTION | 47g       |
| THE INFORMATION CONTAINED                                                                                                                                                                            |                                                                                                             |        |             |            | ·         |
| IN THIS DRAWING IS THE SOLE<br>PROPERTY OF HARDWARE<br>RESOURCES INC.<br>ANY REPRODUCTION IN PART OR<br>AS A WHOLE WITHOUT THE<br>WRITTEN PREMISSION OF<br>HARDWARE RESOURCES INC. IS<br>PROWIBITED. | TOLERANCE UNLESS OTHERWISE SPECIFIED:  X ±0.20  X.X ±0.10  X.XX ±0.10  ANGULAR: ±0.5°  DO NOT SCALE DRAWING | UNITS: | DRAWN BY:   |            | DATE:     |
|                                                                                                                                                                                                      |                                                                                                             |        | Alexander.W |            | May-06-20 |
|                                                                                                                                                                                                      |                                                                                                             | SIZE:  | APPROVED BY | :          | DATE:     |
|                                                                                                                                                                                                      |                                                                                                             | SHEET: | RELEASE LEV | EL:        | REVISION: |