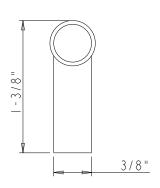

|                                                                                                                                                                                                      | ITEM#;                                                                                                      |        |             | MATERIAL:  |           |
|------------------------------------------------------------------------------------------------------------------------------------------------------------------------------------------------------|-------------------------------------------------------------------------------------------------------------|--------|-------------|------------|-----------|
| resources                                                                                                                                                                                            | K294                                                                                                        |        |             | WEIGHT:    | Steel     |
| PROPRIETARY AND CONFIDENTIAL                                                                                                                                                                         | Finish:                                                                                                     |        |             | PROJECTION | 47g       |
| THE INFORMATION CONTAINED                                                                                                                                                                            |                                                                                                             |        |             |            | ·         |
| IN THIS DRAWING IS THE SOLE<br>PROPERTY OF HARDWARE<br>RESOURCES INC.<br>ANY REPRODUCTION IN PART OR<br>AS A WHOLE WITHOUT THE<br>WRITTEN PREMISSION OF<br>HARDWARE RESOURCES INC. IS<br>PROWIBITED. | TOLERANCE UNLESS OTHERWISE SPECIFIED:  X ±0.20  X.X ±0.10  X.XX ±0.10  ANGULAR: ±0.5°  DO NOT SCALE DRAWING | UNITS: | DRAWN BY:   |            | DATE:     |
|                                                                                                                                                                                                      |                                                                                                             |        | Alexander.W |            | May-06-20 |
|                                                                                                                                                                                                      |                                                                                                             | SIZE:  | APPROVED BY | :          | DATE:     |
|                                                                                                                                                                                                      |                                                                                                             | SHEET: | RELEASE LEV | EL:        | REVISION: |