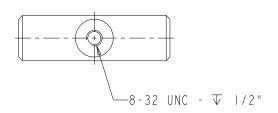

|                                                                                                                                                                                                      | ITEM#;                                                                                                      |        |             | MATERIAL:  |           |
|------------------------------------------------------------------------------------------------------------------------------------------------------------------------------------------------------|-------------------------------------------------------------------------------------------------------------|--------|-------------|------------|-----------|
| resources                                                                                                                                                                                            | K294                                                                                                        |        |             | WEIGHT:    | Steel     |
| PROPRIETARY AND CONFIDENTIAL                                                                                                                                                                         | Finish:                                                                                                     |        |             | PROJECTION | 47g       |
| THE INFORMATION CONTAINED                                                                                                                                                                            |                                                                                                             |        |             |            | ·         |
| IN THIS DRAWING IS THE SOLE<br>PROPERTY OF HARDWARE<br>RESOURCES INC.<br>ANY REPRODUCTION IN PART OR<br>AS A WHOLE WITHOUT THE<br>WRITTEN PREMISSION OF<br>HARDWARE RESOURCES INC. IS<br>PROWIBITED. | TOLERANCE UNLESS OTHERWISE SPECIFIED:  X ±0.20  X.X ±0.10  X.XX ±0.10  ANGULAR: ±0.5°  DO NOT SCALE DRAWING | UNITS: | DRAWN BY:   |            | DATE:     |
|                                                                                                                                                                                                      |                                                                                                             |        | Alexander.W |            | May-06-20 |
|                                                                                                                                                                                                      |                                                                                                             | SIZE:  | APPROVED BY | :          | DATE:     |
|                                                                                                                                                                                                      |                                                                                                             | SHEET: | RELEASE LEV | EL:        | REVISION: |