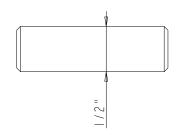

|                                                                                                                                                                                                      | ITEM#;                                                                                                      |        |             | MATERIAL:  |           |
|------------------------------------------------------------------------------------------------------------------------------------------------------------------------------------------------------|-------------------------------------------------------------------------------------------------------------|--------|-------------|------------|-----------|
| resources                                                                                                                                                                                            | K294                                                                                                        |        |             | WEIGHT:    | Steel     |
| PROPRIETARY AND CONFIDENTIAL                                                                                                                                                                         | Finish:                                                                                                     |        |             | PROJECTION | 47g       |
| THE INFORMATION CONTAINED                                                                                                                                                                            |                                                                                                             |        |             |            | ·         |
| IN THIS DRAWING IS THE SOLE<br>PROPERTY OF HARDWARE<br>RESOURCES INC.<br>ANY REPRODUCTION IN PART OR<br>AS A WHOLE WITHOUT THE<br>WRITTEN PREMISSION OF<br>HARDWARE RESOURCES INC. IS<br>PROWIBITED. | TOLERANCE UNLESS OTHERWISE SPECIFIED:  X ±0.20  X.X ±0.10  X.XX ±0.10  ANGULAR: ±0.5°  DO NOT SCALE DRAWING | UNITS: | DRAWN BY:   |            | DATE:     |
|                                                                                                                                                                                                      |                                                                                                             |        | Alexander.W |            | May-06-20 |
|                                                                                                                                                                                                      |                                                                                                             | SIZE:  | APPROVED BY | :          | DATE:     |
|                                                                                                                                                                                                      |                                                                                                             | SHEET: | RELEASE LEV | EL:        | REVISION: |